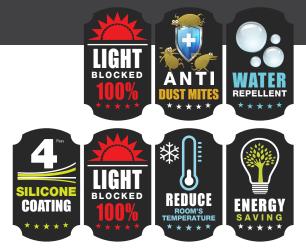

# SLUMBRI

Blackout Collection

FOAM COATING COATING \*

REDUCE ROOM'S TEMPERATURE

ENERGY

LIGHT

| Design Code | : | 80047 SLUMBER                    |
|-------------|---|----------------------------------|
| Width       | : | 55 inch/140 cm                   |
| Content     | : | 100% Polyester                   |
| Weight      | : | 270 g/sqm                        |
| Repeat Size | : | -                                |
| Purpose     |   | Blackout 4 Pass Silicone Coating |
| Care        | : |                                  |
| Price       | : | 590 Baht/Yard                    |

80034-101 LIGHT BROWN

80034-103 DARK GREY

80034-102 GREY

| Design Code | 80034 HAN SOLO                    |  |
|-------------|-----------------------------------|--|
| Width       | : 55 inch/140 cm                  |  |
| Content     | : 100% Polyester                  |  |
| Weight      | : 330 g/sqm                       |  |
| Standard    | : ANTI DUST MITES                 |  |
| Purpose     | : Blackout 4 Pass Silicone Coatin |  |
| Care        | : \`X\                            |  |
| Price       | : 590 Baht/Yard                   |  |

80032-101 CLOUD

80032-102 LIGHT BROWN

80032-103 BROWN

80032-104 LIGHT GREY

7

80032-105 GREY

80032-106 DARK GREY

| Design Code | : | 80032 MOONLESS                   |
|-------------|---|----------------------------------|
| Width       | : | 55 inch/140 cm                   |
| Content     | : | 88% Polyester, 12% Linen         |
| Weight      | : | 370 g/sqm                        |
| Standard    | : | ANTI DUST MITES                  |
| Purpose     |   | Blackout 4 Pass Silicone Coating |
| Care        | : |                                  |
| Price       | : | 590 Baht/Yard                    |

| Design Code | : | 80031 STARLESS                   |
|-------------|---|----------------------------------|
| Width       | : | 55 inch/140 cm                   |
| Content     | : | 70% Polyester, 30% Cotton        |
| Weight      | : | 330 g/sqm                        |
| Standard    | : | ANTI DUST MITES                  |
| Purpose     |   | Blackout 4 Pass Silicone Coating |
| Care        | : |                                  |
| Price       | : | 590 Baht/Yard                    |

### : 80031 STARLESS

- : 55 inch/140 cm
- : 70% Polyester, 30% Cotton
- : 330 g/sqm
- : ANTI DUST MITES
- : Blackout 4 Pass Silicone Coating
- : 590 Baht/Yard

#### : 80032 MOONLESS

- : 55 inch/140 cm
- : 88% Polyester, 12% Linen
- : 370 g/sqm
- : ANTI DUST MITES
- : Blackout 4 Pass Silicone Coating
- : 590 Baht/Yard