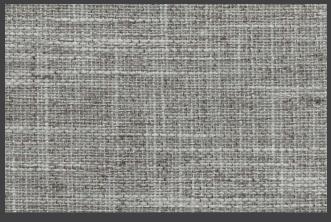

80047-101 WHITE

80047-102 LIGHT BEIGE

80047-103 BEIGE

80047-104 KHAKI

80047-105 BROWN

80047-106 LIGHT GREY

80047-107 GREY

80047-108 DARK GREY

# SLUMBRI

Blackout Collection

FOAM COATING COATING \*

REDUCE ROOM'S TEMPERATURE

ENERGY

LIGHT

| Design Code | : | 80047 SLUMBER                    |
|-------------|---|----------------------------------|
| Width       | : | 55 inch/140 cm                   |
| Content     | : | 100% Polyester                   |
| Weight      | : | 270 g/sqm                        |
| Repeat Size | : | -                                |
| Purpose     |   | Blackout 4 Pass Silicone Coating |
| Care        | : |                                  |
| Price       | : | 590 Baht/Yard                    |