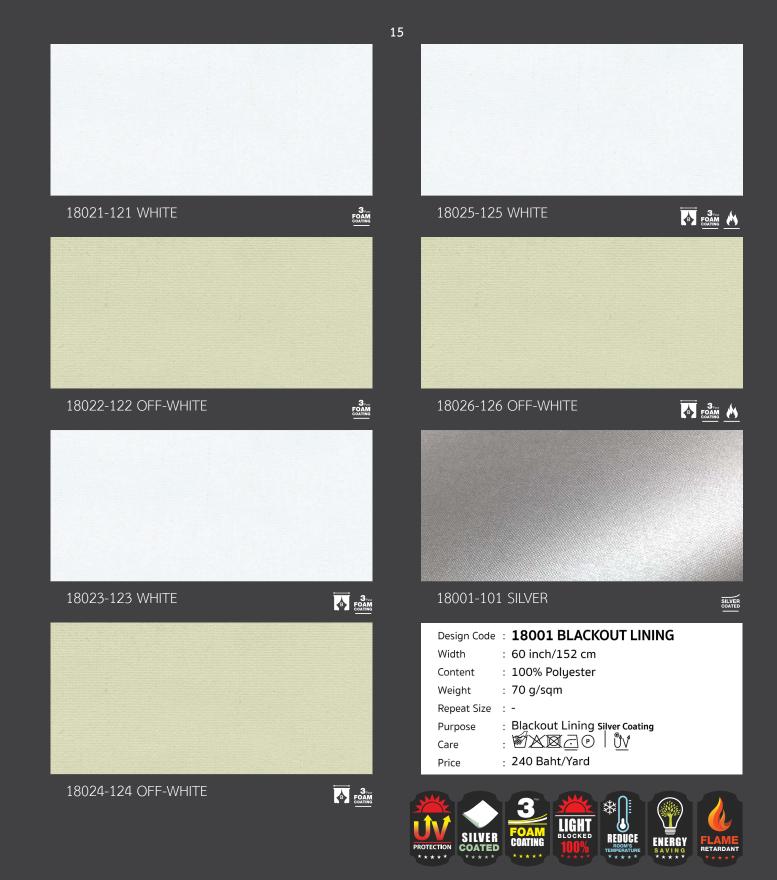

\*The colours in production might slightly vary from this reference due to different lots in production

14

| Design Code | : | 18021-121, 18022-122                |
|-------------|---|-------------------------------------|
| Width       | : | 55 inch/140 cm                      |
| Content     | : | 80% Polyester, 20% Cotton           |
| Weight      | : | 250 g/sqm                           |
| Repeat Size | : | -                                   |
| Purpose     | : | Blackout Lining 3 Pass Foam Coating |
| Care        | : |                                     |
| Price       | : | 280 Baht/Yard                       |
|             |   |                                     |

#### : 18023-123, 18024-124

- : 110 inch/280 cm
- : 80% Polyester, 20% Cotton
- : 250 g/sqm
- : -: Blackout Lining 3 Pass Foam Coating : ☆☆☆∭ ☆☆ ↓
- : 560 Baht/Yard

# : 18025-125, 18026-126

- : 110 inch/280 cm
- : 80% Polyester, 20% Cotton
- : 280 g/sqm
- : Flame Retardant: NFPA 701-2010 method 1
- : Blackout Lining 3 Pass Foam Coating
- : 🖅 🗶 🗔 🗶 ! 🖭 🔥
- : 790 Baht/Yard

# BLACKOUT LINING

| Design Code                               | :       | 18001 BLACKOUT LINING                                                                                 | : | 18                    |
|-------------------------------------------|---------|-------------------------------------------------------------------------------------------------------|---|-----------------------|
| Width                                     | :       | 60 inch/152 cm                                                                                        | : | 55                    |
| Content                                   | :       | 100% Polyester                                                                                        | : | 80                    |
| Weight                                    | :       | 70 g/sqm                                                                                              | : | 25                    |
| Repeat Size                               | :       | -                                                                                                     | : | -                     |
| Purpose                                   |         | Blackout Lining Silver Coating                                                                        | : | Bla                   |
| Care                                      | :       | M   $O$ $A$                                                                                           | : | 40                    |
| Price                                     | :       | 240 Baht/Yard                                                                                         | : | 28                    |
|                                           |         |                                                                                                       |   |                       |
| Design Code                               | :       | 18023-123, 18024-124                                                                                  | : | 18                    |
| Design Code<br>Width                      |         | <b>18023-123, 18024-124</b><br>110 inch/280 cm                                                        |   | <b>18</b><br>11       |
| •                                         | :       |                                                                                                       | : | _                     |
| Width                                     | :       | 110 inch/280 cm                                                                                       | : | 11                    |
| Width<br>Content                          | ::      | 110 inch/280 cm<br>80% Polyester, 20% Cotton                                                          | : | 11<br>80              |
| Width<br>Content<br>Weight                | : : : : | 110 inch/280 cm<br>80% Polyester, 20% Cotton<br>250 g/sqm<br>-<br>Blackout Lining 3 Pass Foam Coating | : | 11<br>80<br>28        |
| Width<br>Content<br>Weight<br>Repeat Size | : : : : | 110 inch/280 cm<br>80% Polyester, 20% Cotton<br>250 g/sqm                                             | : | 11<br>80<br>28<br>Fla |