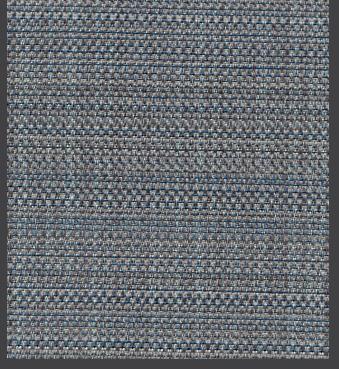

e dista

80033-101/1 LIGHT GREY

80033-102/1 GREY

80033-103/1 DARK GREY

6

# Design Code : 80033 LIGHTSABER

| Width       | :55 inch/140 cm                    |
|-------------|------------------------------------|
| Content     | : 100% Polyester                   |
| Weight      | : 340 g/sqm                        |
| Repeat Size | : -                                |
| Purpose     | : Blackout 4 Pass Silicone Coating |
| Care        | $\underline{W}$                    |
| Price       | : 650 Baht/Yard                    |
|             |                                    |