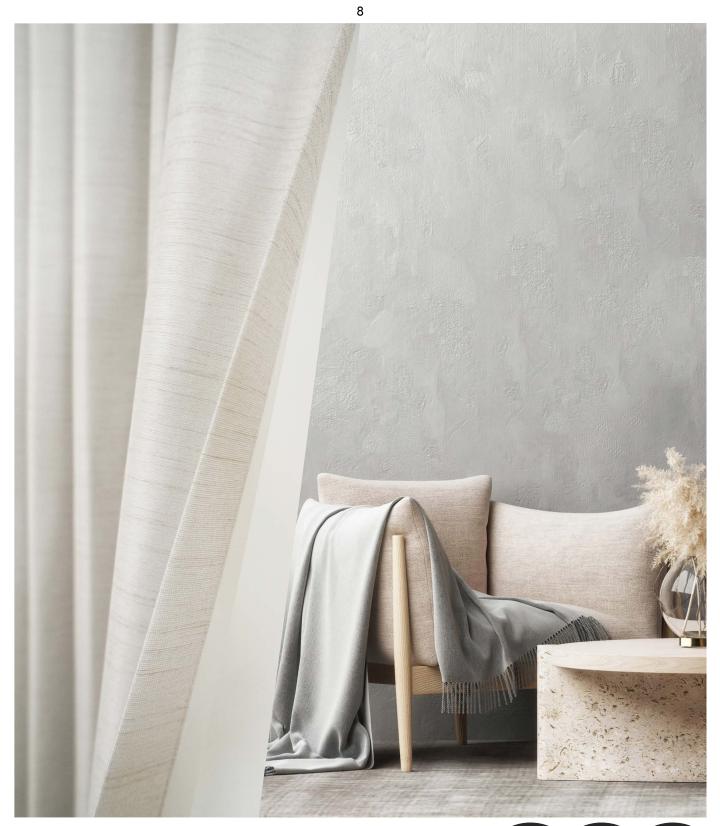

## : 80047 SLUMBER

- : 55 inch/140 cm
- : 100% Polyester
- :270 g/sqm
- : -
- : Blackout 4 Pass Silicone Coating
- : 590 Baht/Yard