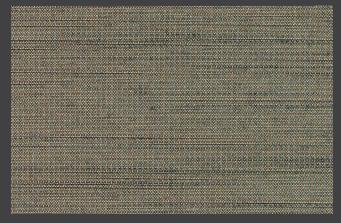

80047-101 WHITE

80047-102 LIGHT BEIGE

80047-103 BEIGE

80047-104 KHAKI

80047-105 BROWN

80047-106 LIGHT GREY

80047-107 GREY

80047-108 DARK GREY

# SLUMBRI

Blackout Collection

FOAM COATING COATING \*

REDUCE ROOM'S TEMPERATURE

ENERGY

LIGHT

| Design Code | : | 80047 SLUMBER                    |
|-------------|---|----------------------------------|
| Width       | : | 55 inch/140 cm                   |
| Content     | : | 100% Polyester                   |
| Weight      | : | 270 g/sqm                        |
| Repeat Size | : | -                                |
| Purpose     |   | Blackout 4 Pass Silicone Coating |
| Care        | : |                                  |
| Price       | : | 590 Baht/Yard                    |