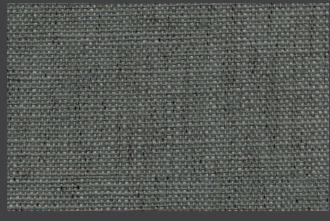

80035-103 LIGHT GREY

80035-102 BROWN

80035-104 GREY

| Design Code | : | 80035 LEIA                                                                                                          |
|-------------|---|---------------------------------------------------------------------------------------------------------------------|
| Width       | : | 55 inch/140 cm                                                                                                      |
| Content     | : | 100% Polyester                                                                                                      |
| Weight      | : | 330 g/sqm                                                                                                           |
| Repeat Size | : | -                                                                                                                   |
| Purpose     |   | Blackout 4 Pass Silicone Coating                                                                                    |
| Care        | : | $\underline{\mathfrak{W}}\underline{\mathfrak{W}} \mid \underline{\mathfrak{X}} \subseteq \underline{\mathfrak{W}}$ |
| Price       | : | 590 Baht/Yard                                                                                                       |

80034-101 LIGHT BROWN

80034-103 DARK GREY

80034-102 GREY

| Design Code | 80034 HAN SOLO                    |  |
|-------------|-----------------------------------|--|
| Width       | : 55 inch/140 cm                  |  |
| Content     | : 100% Polyester                  |  |
| Weight      | : 330 g/sqm                       |  |
| Standard    | : ANTI DUST MITES                 |  |
| Purpose     | : Blackout 4 Pass Silicone Coatin |  |
| Care        | : \`X\                            |  |
| Price       | : 590 Baht/Yard                   |  |