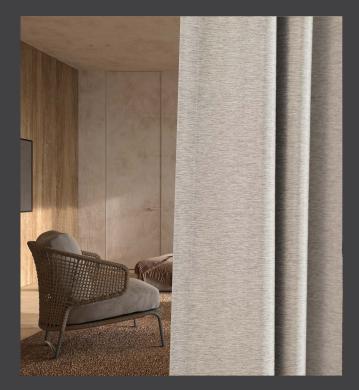

# SLUMBRI

Blackout Collection

FOAM COATING COATING \*

REDUCE ROOM'S TEMPERATURE

ENERGY

LIGHT

| Design Code | : | 80047 SLUMBER                    |
|-------------|---|----------------------------------|
| Width       | : | 55 inch/140 cm                   |
| Content     | : | 100% Polyester                   |
| Weight      | : | 270 g/sqm                        |
| Repeat Size | : | -                                |
| Purpose     |   | Blackout 4 Pass Silicone Coating |
| Care        | : |                                  |
| Price       | : | 590 Baht/Yard                    |