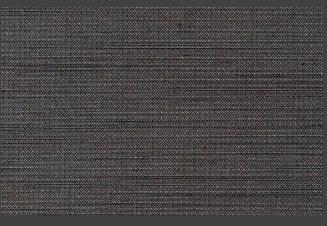

80047-101 WHITE

80047-102 LIGHT BEIGE

80047-103 BEIGE

80047-104 KHAKI

80047-105 BROWN

80047-106 LIGHT GREY

80047-107 GREY

80047-108 DARK GREY

# SLUMBRI

Blackout Collection

FOAM COATING COATING \*

REDUCE ROOM'S TEMPERATURE

ENERGY

LIGHT

| Design Code | : | 80047 SLUMBER                    |
|-------------|---|----------------------------------|
| Width       | : | 55 inch/140 cm                   |
| Content     | : | 100% Polyester                   |
| Weight      | : | 270 g/sqm                        |
| Repeat Size | : | -                                |
| Purpose     |   | Blackout 4 Pass Silicone Coating |
| Care        | : |                                  |
| Price       | : | 590 Baht/Yard                    |