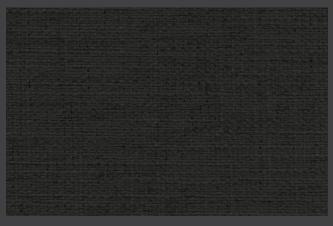

80007-101 WINK WHITE

80007-106 FLINT GREY

80007-107 MISTY BLUE

80007-108 MOONLIT

| Design Code | : | 80007 DUNKEL                 |
|-------------|---|------------------------------|
| Width       | : | 54 inch/137 cm               |
| Content     | : | 80% Polyester, 20% Cotton    |
| Weight      | : | 420 g/sqm                    |
| Repeat Size | : | -                            |
| Purpose     |   | Blackout 3 Pass Foam Coating |
| Care        | : |                              |
| Price       | : | 700 Baht/Yard                |

# BLACKOUT

| Design Code                                                                                                                       | :                                      | 10815 MUNOZ                                                                                                                                                                                                                                    |
|-----------------------------------------------------------------------------------------------------------------------------------|----------------------------------------|------------------------------------------------------------------------------------------------------------------------------------------------------------------------------------------------------------------------------------------------|
| Width                                                                                                                             | :                                      | 55 inch/140 cm                                                                                                                                                                                                                                 |
| Content                                                                                                                           | :                                      | 100% Cotton                                                                                                                                                                                                                                    |
| Weight                                                                                                                            | :                                      | 340 g/sqm                                                                                                                                                                                                                                      |
| Repeat Size                                                                                                                       | :                                      | -                                                                                                                                                                                                                                              |
| Purpose                                                                                                                           | :                                      | Blackout 3 Pass Foam Coating                                                                                                                                                                                                                   |
| Care                                                                                                                              | :                                      | $\mathbb{W}^{  } \boxtimes \mathbb{W} \cong \mathbb{W}$                                                                                                                                                                                        |
| Price                                                                                                                             | :                                      | 700 Baht/Yard                                                                                                                                                                                                                                  |
| Design Code                                                                                                                       | :                                      | 80007 DUNKEL                                                                                                                                                                                                                                   |
| Width                                                                                                                             | :                                      | 54 inch/137 cm                                                                                                                                                                                                                                 |
| Content                                                                                                                           | :                                      | 80% Polyester, 20% Cotton                                                                                                                                                                                                                      |
| Weight                                                                                                                            | :                                      | 420 g/sqm                                                                                                                                                                                                                                      |
| Repeat Size                                                                                                                       | :                                      | -                                                                                                                                                                                                                                              |
| Purpose                                                                                                                           | :                                      | Blackout 3 Pass Foam Coating                                                                                                                                                                                                                   |
| Care                                                                                                                              | :                                      |                                                                                                                                                                                                                                                |
| Price                                                                                                                             | :                                      | 700 Baht/Yard                                                                                                                                                                                                                                  |
|                                                                                                                                   |                                        |                                                                                                                                                                                                                                                |
| Design Code                                                                                                                       | :                                      | 80009 PIETA                                                                                                                                                                                                                                    |
| Design Code<br>Width                                                                                                              | :                                      |                                                                                                                                                                                                                                                |
|                                                                                                                                   |                                        |                                                                                                                                                                                                                                                |
| Width                                                                                                                             | :                                      | 55 inch/140 cm                                                                                                                                                                                                                                 |
| Width<br>Content                                                                                                                  | ::                                     | 55 inch/140 cm<br>100% Polyester                                                                                                                                                                                                               |
| Width<br>Content<br>Weight                                                                                                        | :: :: ::                               | 55 inch/140 cm<br>100% Polyester<br>275 g/sqm<br>-<br>Blackout 3 Pass Foam Coating                                                                                                                                                             |
| Width<br>Content<br>Weight<br>Repeat Size                                                                                         | :: :: ::                               | 55 inch/140 cm<br>100% Polyester<br>275 g/sqm<br>-<br>Blackout 3 Pass Foam Coating<br>∭∑X⊠ X   ∰ ∰                                                                                                                                             |
| Width<br>Content<br>Weight<br>Repeat Size<br>Purpose                                                                              | :: :: ::                               | 55 inch/140 cm<br>100% Polyester<br>275 g/sqm<br>-<br>Blackout 3 Pass Foam Coating                                                                                                                                                             |
| Width<br>Content<br>Weight<br>Repeat Size<br>Purpose<br>Care<br>Price                                                             | : : : : :                              | 55 inch/140 cm<br>100% Polyester<br>275 g/sqm<br>-<br>Blackout 3 Pass Foam Coating<br>∭∑X⊠ X   ∰ ∰                                                                                                                                             |
| Width<br>Content<br>Weight<br>Repeat Size<br>Purpose<br>Care<br>Price                                                             | :: :: :: :: ::                         | 55 inch/140 cm<br>100% Polyester<br>275 g/sqm<br>-<br>Blackout 3 Pass Foam Coating<br>☆ X @ X   ∰ &<br>590 Baht/Yard                                                                                                                           |
| Width<br>Content<br>Weight<br>Repeat Size<br>Purpose<br>Care<br>Price                                                             | :: :: :: :: ::                         | 55 inch/140 cm<br>100% Polyester<br>275 g/sqm<br>-<br>Blackout 3 Pass Foam Coating<br>☑ ☆ ⊠ ☆ ◎ ↓ 00<br>590 Baht/Yard<br>80049 DARTH VADER                                                                                                     |
| Width<br>Content<br>Weight<br>Repeat Size<br>Purpose<br>Care<br>Price<br>Design Code<br>Width                                     | ······································ | 55 inch/140 cm<br>100% Polyester<br>275 g/sqm<br>-<br>Blackout 3 Pass Foam Coating<br>☆ X A cm X b<br>590 Baht/Yard<br>80049 DARTH VADER<br>55 inch/140 cm                                                                                     |
| Width<br>Content<br>Weight<br>Repeat Size<br>Purpose<br>Care<br>Price<br>Design Code<br>Width<br>Content                          |                                        | 55 inch/140 cm<br>100% Polyester<br>275 g/sqm<br>-<br>Blackout 3 Pass Foam Coating<br>☆ ☆ @ ☆ ☆<br>590 Baht/Yard<br>80049 DARTH VADER<br>55 inch/140 cm<br>80% Polyester, 20% Cotton                                                           |
| Width<br>Content<br>Weight<br>Repeat Size<br>Purpose<br>Care<br>Price<br>Design Code<br>Width<br>Content<br>Weight                |                                        | 55 inch/140 cm<br>100% Polyester<br>275 g/sqm<br>-<br>Blackout 3 Pass Foam Coating<br>☑ X I I I V O<br>590 Baht/Yard<br>BOO49 DARTH VADER<br>55 inch/140 cm<br>80% Polyester, 20% Cotton<br>300 g/sqm<br>-<br>Blackout 4 Pass Silicone Coating |
| Width<br>Content<br>Weight<br>Repeat Size<br>Purpose<br>Care<br>Price<br>Design Code<br>Width<br>Content<br>Weight<br>Repeat Size |                                        | 55 inch/140 cm<br>100% Polyester<br>275 g/sqm<br>-<br>Blackout 3 Pass Foam Coating<br>☞ ☆ @ @ @ @<br>590 Baht/Yard<br>BOO49 DARTH VADER<br>55 inch/140 cm<br>80% Polyester, 20% Cotton<br>300 g/sqm<br>-                                       |