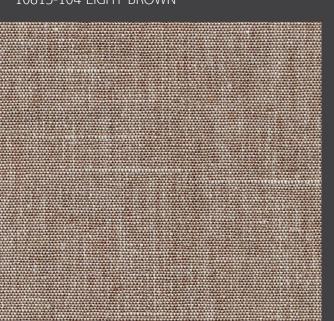

|
|-------------|---|-------------------------------------------------------------|
| Width       | : | 55 inch/140 cm                                              |
| Content     | : | 100% Cotton                                                 |
| Weight      | : | 340 g/sqm                                                   |
| Repeat Size | : | -                                                           |
| Purpose     |   | Blackout 3 Pass Foam Coating                                |
| Care        | : | $\mathbb{W}^{  } \boxtimes \mathbb{A} \subseteq \mathbb{W}$ |
| Price       | : | 700 Baht/Yard                                               |



10815-105 BROWN

\*The colours in production might slightly vary from this reference due to different lots in production



# 10815-104 LIGHT BROWN



# 10815-102 CREAM



# 10815-107 LIGHT BLUE



# 10815-106 DARK BROWN





80049-101 LIGHT BEIGE



80049-102 BEIGE



80049-103 GREY



80049-104 BROWN



80049-105 DARK BROWN



80049-106 DARK GREY

| Design Code | : | 80049 DARTH VADER                |
|-------------|---|----------------------------------|
| Width       | : | 55 inch/140 cm                   |
| Content     | : | 80% Polyester, 20% Cotton        |
| Weight      | : | 300 g/sqm                        |
| Repeat Size | : | -                                |
| Purpose     |   | Blackout 4 Pass Silicone Coating |
| Care        | : |                                  |
| Price       | : | 700 Baht/Yard                    |



\*The colours in production might slightly vary from this reference due