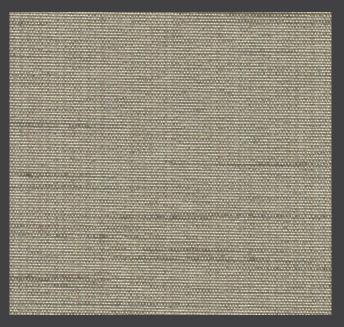

80047-101 WHITE

80047-102 LIGHT BEIGE

80047-103 BEIGE

80047-104 KHAKI

80047-105 BROWN

80047-106 LIGHT GREY

80047-107 GREY

80047-108 DARK GREY

# SLUMBRI

Blackout Collection

FOAM COATING COATING \*

REDUCE ROOM'S TEMPERATURE

ENERGY

LIGHT

| Design Code | : | 80047 SLUMBER                    |
|-------------|---|----------------------------------|
| Width       | : | 55 inch/140 cm                   |
| Content     | : | 100% Polyester                   |
| Weight      | : | 270 g/sqm                        |
| Repeat Size | : | -                                |
| Purpose     |   | Blackout 4 Pass Silicone Coating |
| Care        | : |                                  |
| Price       | : | 590 Baht/Yard                    |