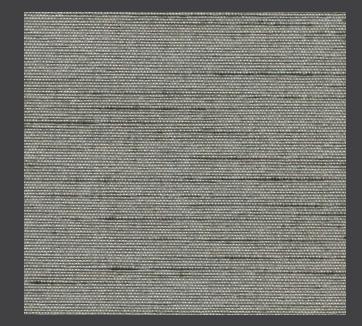

80035-103 LIGHT GREY

80035-102 BROWN

80035-104 GREY

| Design Code | : | 80035 LEIA                                                                                                          |
|-------------|---|---------------------------------------------------------------------------------------------------------------------|
| Width       | : | 55 inch/140 cm                                                                                                      |
| Content     | : | 100% Polyester                                                                                                      |
| Weight      | : | 330 g/sqm                                                                                                           |
| Repeat Size | : | -                                                                                                                   |
| Purpose     |   | Blackout 4 Pass Silicone Coating                                                                                    |
| Care        | : | $\underline{\mathfrak{W}}\underline{\mathfrak{W}} \mid \underline{\mathfrak{X}} \subseteq \underline{\mathfrak{W}}$ |
| Price       | : | 590 Baht/Yard                                                                                                       |

80034-101 LIGHT BROWN

80034-103 DARK GREY

80034-102 GREY

| Design Code | 80034 HAN SOLO                    |  |
|-------------|-----------------------------------|--|
| Width       | : 55 inch/140 cm                  |  |
| Content     | : 100% Polyester                  |  |
| Weight      | : 330 g/sqm                       |  |
| Standard    | : ANTI DUST MITES                 |  |
| Purpose     | : Blackout 4 Pass Silicone Coatin |  |
| Care        | : \`X\                            |  |
| Price       | : 590 Baht/Yard                   |  |