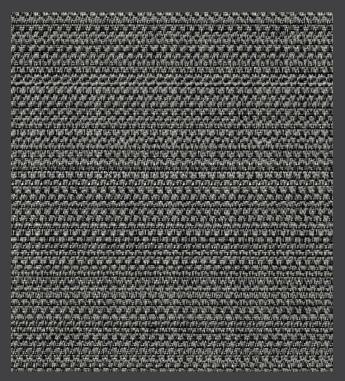

80007-101 WINK WHITE

80007-106 FLINT GREY

80007-107 MISTY BLUE

80007-108 MOONLIT

| Design Code | : | 80007 DUNKEL                 |
|-------------|---|------------------------------|
| Width       | : | 54 inch/137 cm               |
| Content     | : | 80% Polyester, 20% Cotton    |
| Weight      | : | 420 g/sqm                    |
| Repeat Size | : | -                            |
| Purpose     |   | Blackout 3 Pass Foam Coating |
| Care        | : |                              |
| Price       | : | 700 Baht/Yard                |