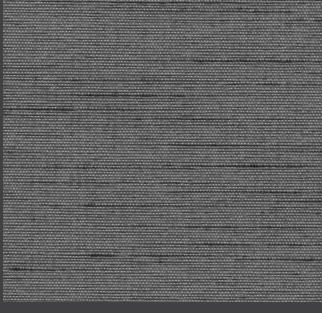

e dista

80033-101/1 LIGHT GREY

80033-102/1 GREY

80033-103/1 DARK GREY

6

# Design Code : 80033 LIGHTSABER

| Width       | :55 inch/140 cm                    |
|-------------|------------------------------------|
| Content     | : 100% Polyester                   |
| Weight      | : 340 g/sqm                        |
| Repeat Size | : -                                |
| Purpose     | : Blackout 4 Pass Silicone Coating |
| Care        | $\underline{W}$                    |
| Price       | : 650 Baht/Yard                    |
|             |                                    |