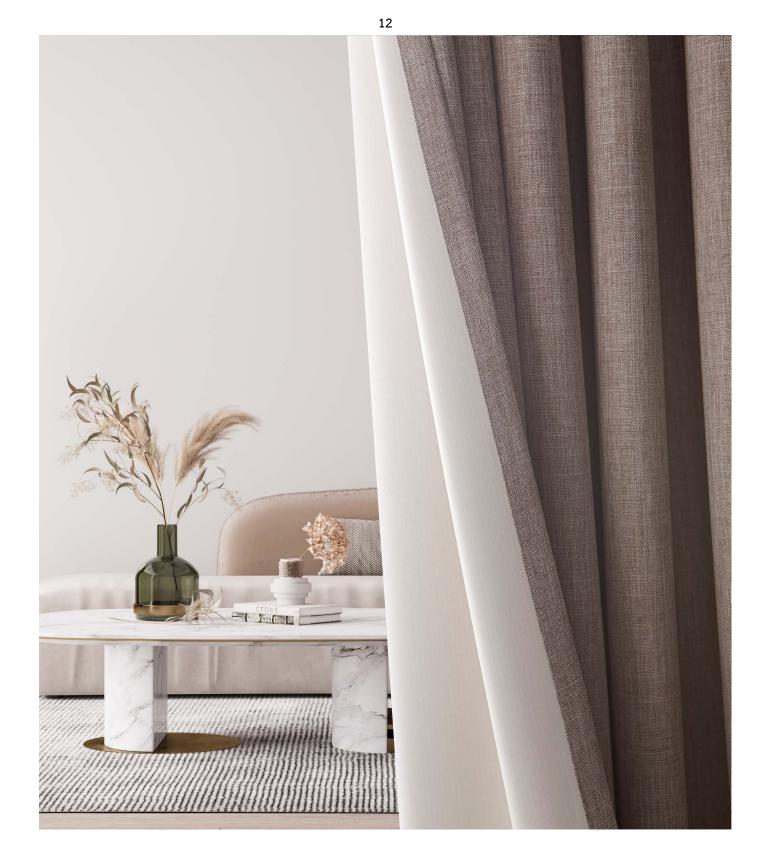

| Design Code | : | 10815 MUNOZ                                                 |
|-------------|---|-------------------------------------------------------------|
| Width       | : | 55 inch/140 cm                                              |
| Content     | : | 100% Cotton                                                 |
| Weight      | : | 340 g/sqm                                                   |
| Repeat Size | : | -                                                           |
| Purpose     |   | Blackout 3 Pass Foam Coating                                |
| Care        | : | $\mathbb{W}^{  } \boxtimes \mathbb{A} \subseteq \mathbb{W}$ |
| Price       | : | 700 Baht/Yard                                               |

10815-105 BROWN

\*The colours in production might slightly vary from this reference due to different lots in production