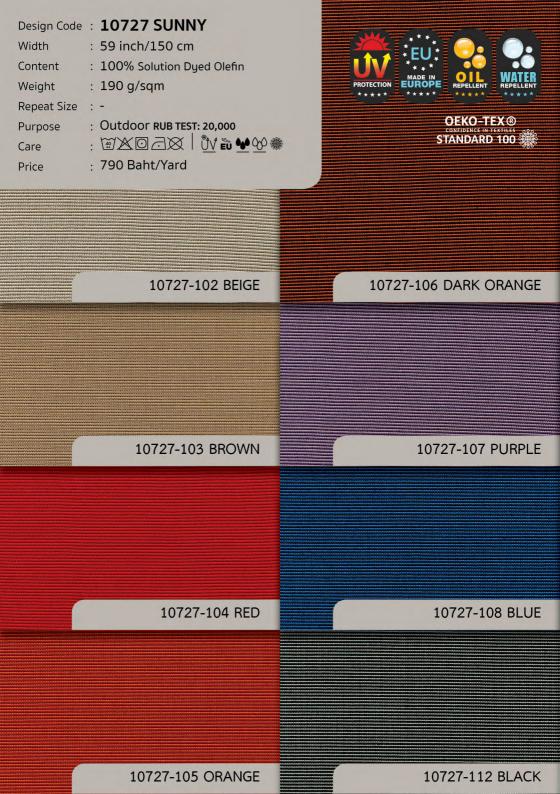

## OUTDOOR

| Design Code : 10724 SKYLINE   Width : 60 inch/152 cm   Content : 100% Polyester   Weight : 315 g/sqm   Repeat Size : -   Purpose : Outdoor RUB TEST; >30,000   Care : *   Price : 630 Baht/Yard                    | Design Code : 10725 SUNNY   Width : 59 inch/150 cm   Content : 100% Solution Dyed Olefin   Weight : 190 g/sqm   Repeat Size : -   Purpose : Outdoor RUB TEST: 20,000   Care : '''' ''''''''''''''''''''''''''''''''                      |
|--------------------------------------------------------------------------------------------------------------------------------------------------------------------------------------------------------------------|------------------------------------------------------------------------------------------------------------------------------------------------------------------------------------------------------------------------------------------|
| Design Code : 10726 SUNNY   Width : 59 inch/150 cm   Content : 100% Solution Dyed Olefin   Weight : 190 g/sqm   Repeat Size : 10.5 x 0 cm   Purpose : Outdoor RUB TEST: 20,000   Care : :   Price : 790 Baht/Yard  | Design Code : 10727 SUNNY   Width : : 59 inch/150 cm   Content : 100% Solution Dyed Olefin   Weight : 190 g/sqm   Repeat Size : -   Purpose : Outdoor RUB TEST: 20,000   Care : : M @ @ @ @   Price : 790 Baht/Yard                      |
|                                                                                                                                                                                                                    |                                                                                                                                                                                                                                          |
| Design Code : 10728 SUNNY   Width : 59 inch/150 cm   Content : 100% Solution Dyed Olefin   Weight : 190 g/sqm   Repeat Size : -   Purpose : Outdoor RUB TEST: 20,000   Care : '''''''''''''''''''''''''''''''''''' | Design Code : 30006 ALFRESCO   Width : 63 Inch/160 cm   Content : 100% Acrylic   Weight : 195 g/sqm   Standard : Water & oil repellent by NUVA®   Purpose : Outdoor RUB TEST: 25,000   Care : 注/公回云风   近近 望谷 樂   Price : 1,180 Baht/Yard |