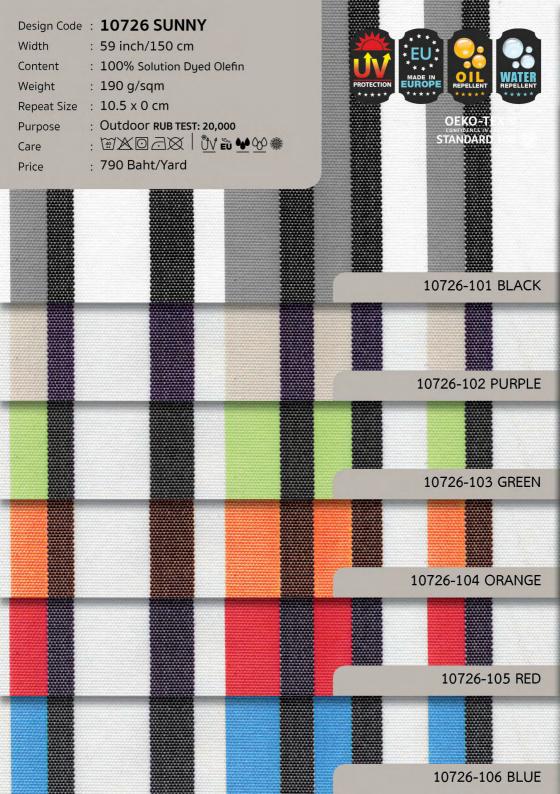

## OUTDOOR

| Design Code : 10724 SKYLINE   Width : 60 inch/152 cm   Content : 100% Polyester   Weight : 315 g/sqm   Repeat Size : -   Purpose : Outdoor RUB TEST; >30,000   Care : *   Price : 630 Baht/Yard                    | Design Code : 10725 SUNNY   Width : 59 inch/150 cm   Content : 100% Solution Dyed Olefin   Weight : 190 g/sqm   Repeat Size : -   Purpose : Outdoor RUB TEST: 20,000   Care : '''' ''''''''''''''''''''''''''''''''                      |
|--------------------------------------------------------------------------------------------------------------------------------------------------------------------------------------------------------------------|------------------------------------------------------------------------------------------------------------------------------------------------------------------------------------------------------------------------------------------|
| Design Code : 10726 SUNNY   Width : 59 inch/150 cm   Content : 100% Solution Dyed Olefin   Weight : 190 g/sqm   Repeat Size : 10.5 x 0 cm   Purpose : Outdoor RUB TEST: 20,000   Care : :   Price : 790 Baht/Yard  | Design Code : 10727 SUNNY   Width : : 59 inch/150 cm   Content : 100% Solution Dyed Olefin   Weight : 190 g/sqm   Repeat Size : -   Purpose : Outdoor RUB TEST: 20,000   Care : : M @ @ @ @   Price : 790 Baht/Yard                      |
|                                                                                                                                                                                                                    |                                                                                                                                                                                                                                          |
| Design Code : 10728 SUNNY   Width : 59 inch/150 cm   Content : 100% Solution Dyed Olefin   Weight : 190 g/sqm   Repeat Size : -   Purpose : Outdoor RUB TEST: 20,000   Care : '''''''''''''''''''''''''''''''''''' | Design Code : 30006 ALFRESCO   Width : 63 Inch/160 cm   Content : 100% Acrylic   Weight : 195 g/sqm   Standard : Water & oil repellent by NUVA®   Purpose : Outdoor RUB TEST: 25,000   Care : 注/公回云风   近近 望谷 樂   Price : 1,180 Baht/Yard |