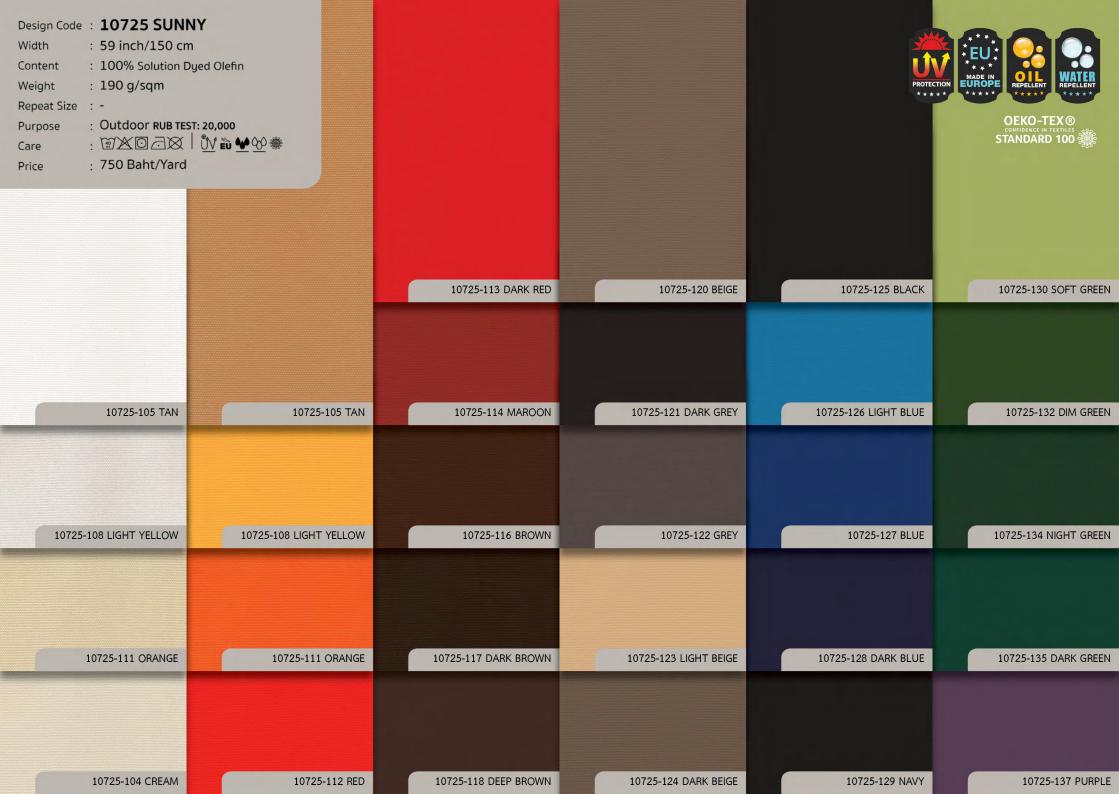

## OUTDOOR

| Design Code : 10724 SKYLINE   Width : 60 inch/152 cm   Content : 100% Polyester   Weight : 315 g/sqm   Repeat Size : -   Purpose : Outdoor RUB TEST; >30,000   Care : *   Price : 630 Baht/Yard                    | Design Code : 10725 SUNNY   Width : 59 inch/150 cm   Content : 100% Solution Dyed Olefin   Weight : 190 g/sqm   Repeat Size : -   Purpose : Outdoor RUB TEST: 20,000   Care : '''' ''''''''''''''''''''''''''''''''                      |
|--------------------------------------------------------------------------------------------------------------------------------------------------------------------------------------------------------------------|------------------------------------------------------------------------------------------------------------------------------------------------------------------------------------------------------------------------------------------|
| Design Code : 10726 SUNNY   Width : 59 inch/150 cm   Content : 100% Solution Dyed Olefin   Weight : 190 g/sqm   Repeat Size : 10.5 x 0 cm   Purpose : Outdoor RUB TEST: 20,000   Care : :   Price : 790 Baht/Yard  | Design Code : 10727 SUNNY   Width : : 59 inch/150 cm   Content : 100% Solution Dyed Olefin   Weight : 190 g/sqm   Repeat Size : -   Purpose : Outdoor RUB TEST: 20,000   Care : : M @ @ @ @   Price : 790 Baht/Yard                      |
|                                                                                                                                                                                                                    |                                                                                                                                                                                                                                          |
| Design Code : 10728 SUNNY   Width : 59 inch/150 cm   Content : 100% Solution Dyed Olefin   Weight : 190 g/sqm   Repeat Size : -   Purpose : Outdoor RUB TEST: 20,000   Care : '''''''''''''''''''''''''''''''''''' | Design Code : 30006 ALFRESCO   Width : 63 Inch/160 cm   Content : 100% Acrylic   Weight : 195 g/sqm   Standard : Water & oil repellent by NUVA®   Purpose : Outdoor RUB TEST: 25,000   Care : 注/公回云风   近近 望谷 樂   Price : 1,180 Baht/Yard |