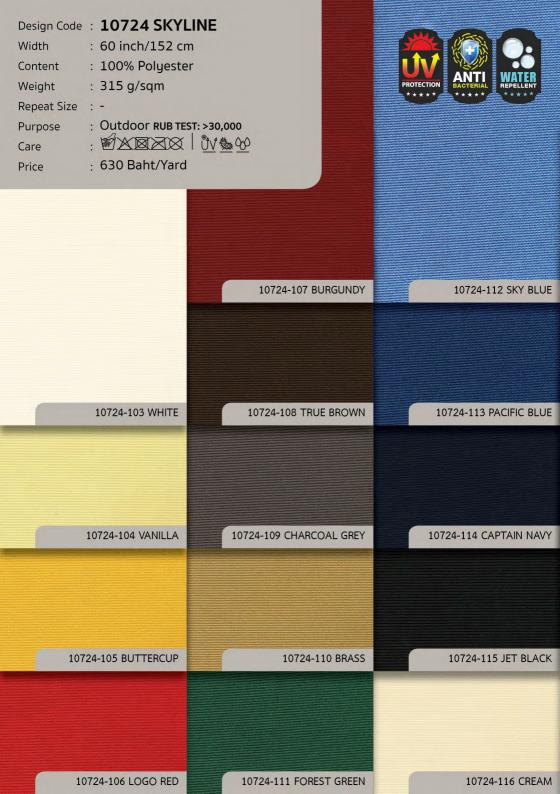

## OUTDOOR

| Design Code : 10724 SKYLINE   Width : 60 inch/152 cm   Content : 100% Polyester   Weight : 315 g/sqm   Repeat Size : -   Purpose : Outdoor RUB TEST; >30,000   Care : *   Price : 630 Baht/Yard                    | Design Code : 10725 SUNNY   Width : 59 inch/150 cm   Content : 100% Solution Dyed Olefin   Weight : 190 g/sqm   Repeat Size : -   Purpose : Outdoor RUB TEST: 20,000   Care : '''' ''''''''''''''''''''''''''''''''                      |
|--------------------------------------------------------------------------------------------------------------------------------------------------------------------------------------------------------------------|------------------------------------------------------------------------------------------------------------------------------------------------------------------------------------------------------------------------------------------|
| Design Code : 10726 SUNNY   Width : 59 inch/150 cm   Content : 100% Solution Dyed Olefin   Weight : 190 g/sqm   Repeat Size : 10.5 x 0 cm   Purpose : Outdoor RUB TEST: 20,000   Care : :   Price : 790 Baht/Yard  | Design Code : 10727 SUNNY   Width : : 59 inch/150 cm   Content : 100% Solution Dyed Olefin   Weight : 190 g/sqm   Repeat Size : -   Purpose : Outdoor RUB TEST: 20,000   Care : : M @ @ @ @   Price : 790 Baht/Yard                      |
|                                                                                                                                                                                                                    |                                                                                                                                                                                                                                          |
| Design Code : 10728 SUNNY   Width : 59 inch/150 cm   Content : 100% Solution Dyed Olefin   Weight : 190 g/sqm   Repeat Size : -   Purpose : Outdoor RUB TEST: 20,000   Care : '''''''''''''''''''''''''''''''''''' | Design Code : 30006 ALFRESCO   Width : 63 Inch/160 cm   Content : 100% Acrylic   Weight : 195 g/sqm   Standard : Water & oil repellent by NUVA®   Purpose : Outdoor RUB TEST: 25,000   Care : 注/公回云风   近近 望谷 樂   Price : 1,180 Baht/Yard |