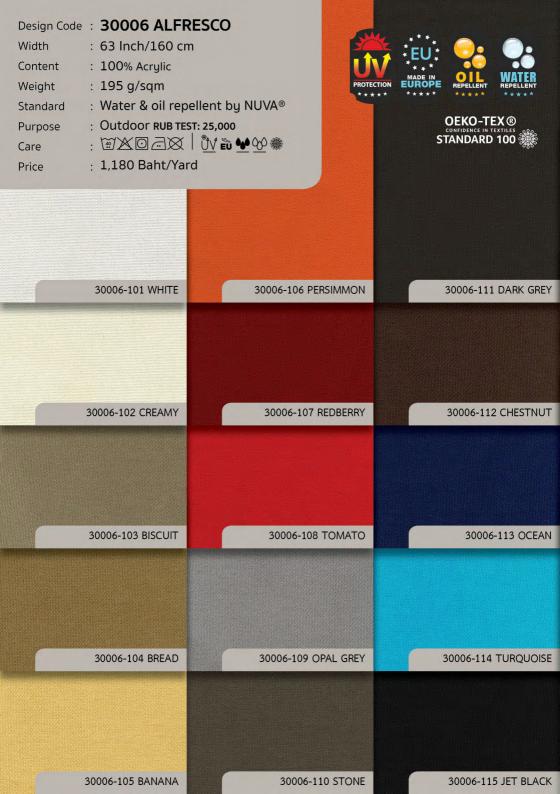

## OUTDOOR

| Design Code : 10724 SKYLINE   Width : 60 inch/152 cm   Content : 100% Polyester   Weight : 315 g/sqm   Repeat Size : -   Purpose : Outdoor RUB TEST; >30,000   Care : *   Price : 630 Baht/Yard                    | Design Code : 10725 SUNNY   Width : 59 inch/150 cm   Content : 100% Solution Dyed Olefin   Weight : 190 g/sqm   Repeat Size : -   Purpose : Outdoor RUB TEST: 20,000   Care : '''' ''''''''''''''''''''''''''''''''                      |
|--------------------------------------------------------------------------------------------------------------------------------------------------------------------------------------------------------------------|------------------------------------------------------------------------------------------------------------------------------------------------------------------------------------------------------------------------------------------|
| Design Code : 10726 SUNNY   Width : 59 inch/150 cm   Content : 100% Solution Dyed Olefin   Weight : 190 g/sqm   Repeat Size : 10.5 x 0 cm   Purpose : Outdoor RUB TEST: 20,000   Care : :   Price : 790 Baht/Yard  | Design Code : 10727 SUNNY   Width : : 59 inch/150 cm   Content : 100% Solution Dyed Olefin   Weight : 190 g/sqm   Repeat Size : -   Purpose : Outdoor RUB TEST: 20,000   Care : : M @ @ @ @   Price : 790 Baht/Yard                      |
|                                                                                                                                                                                                                    |                                                                                                                                                                                                                                          |
| Design Code : 10728 SUNNY   Width : 59 inch/150 cm   Content : 100% Solution Dyed Olefin   Weight : 190 g/sqm   Repeat Size : -   Purpose : Outdoor RUB TEST: 20,000   Care : '''''''''''''''''''''''''''''''''''' | Design Code : 30006 ALFRESCO   Width : 63 Inch/160 cm   Content : 100% Acrylic   Weight : 195 g/sqm   Standard : Water & oil repellent by NUVA®   Purpose : Outdoor RUB TEST: 25,000   Care : 注/公回云风   近近 望谷 樂   Price : 1,180 Baht/Yard |