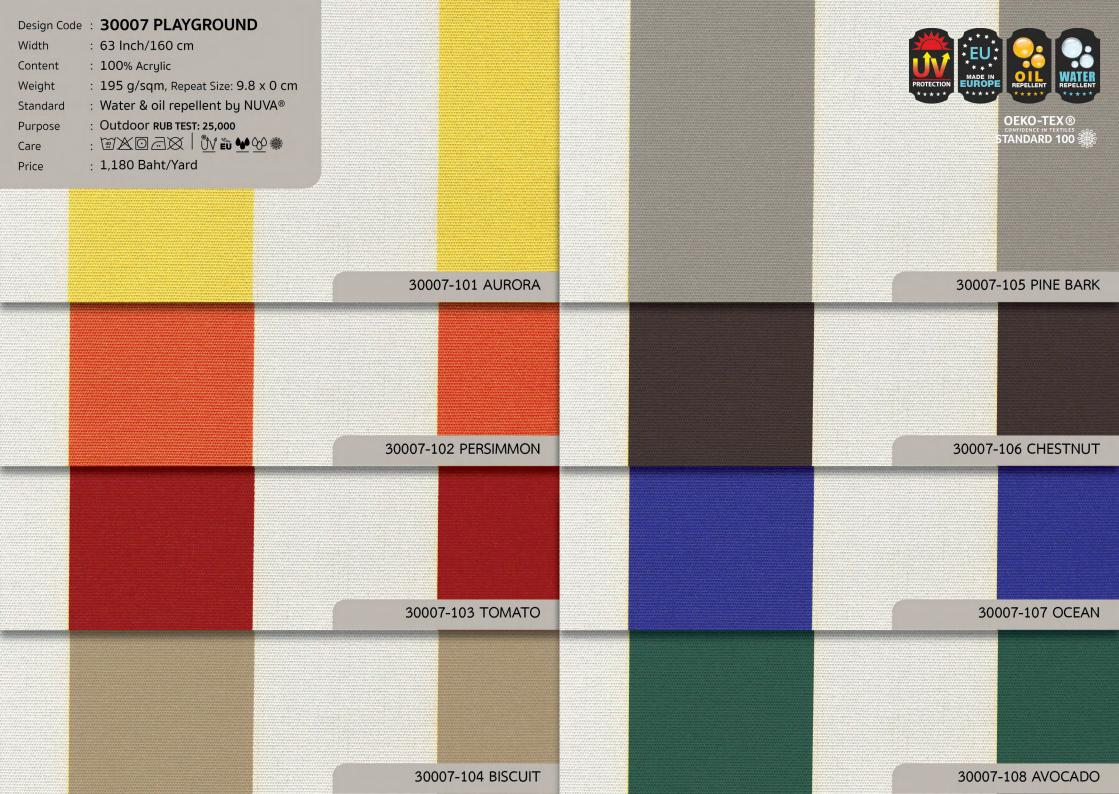

## OUTDOOR

| Design Code : 10724 SKYLINE   Width : 60 inch/152 cm   Content : 100% Polyester   Weight : 315 g/sqm   Repeat Size : -   Purpose : Outdoor RUB TEST; >30,000   Care : *   Price : 630 Baht/Yard                    | Design Code : 10725 SUNNY   Width : 59 inch/150 cm   Content : 100% Solution Dyed Olefin   Weight : 190 g/sqm   Repeat Size : -   Purpose : Outdoor RUB TEST: 20,000   Care : '''' ''''''''''''''''''''''''''''''''                      |
|--------------------------------------------------------------------------------------------------------------------------------------------------------------------------------------------------------------------|------------------------------------------------------------------------------------------------------------------------------------------------------------------------------------------------------------------------------------------|
| Design Code : 10726 SUNNY   Width : 59 inch/150 cm   Content : 100% Solution Dyed Olefin   Weight : 190 g/sqm   Repeat Size : 10.5 x 0 cm   Purpose : Outdoor RUB TEST: 20,000   Care : :   Price : 790 Baht/Yard  | Design Code : 10727 SUNNY   Width : : 59 inch/150 cm   Content : 100% Solution Dyed Olefin   Weight : 190 g/sqm   Repeat Size : -   Purpose : Outdoor RUB TEST: 20,000   Care : : M @ @ @ @   Price : 790 Baht/Yard                      |
|                                                                                                                                                                                                                    |                                                                                                                                                                                                                                          |
| Design Code : 10728 SUNNY   Width : 59 inch/150 cm   Content : 100% Solution Dyed Olefin   Weight : 190 g/sqm   Repeat Size : -   Purpose : Outdoor RUB TEST: 20,000   Care : '''''''''''''''''''''''''''''''''''' | Design Code : 30006 ALFRESCO   Width : 63 Inch/160 cm   Content : 100% Acrylic   Weight : 195 g/sqm   Standard : Water & oil repellent by NUVA®   Purpose : Outdoor RUB TEST: 25,000   Care : 注/公回云风   近近 望谷 樂   Price : 1,180 Baht/Yard |